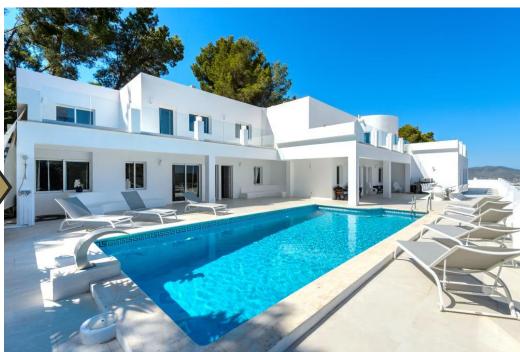

## **PROJECTS** - Renovation Villa Can Anfos in Ibiza 2018

This charming 200 years old finca has been totally renovated in a new shape of luxury local Ibiza style. Feng-Shui design in a fusion of old and new natural materials mixed with minimal copper taps of Dutch designer Piet Boon.

This house is an eco-friendly concept, playing with the 5 elements of nature: Water, Earth, Air, Wood, Fire. It means that the Art and open Spaces that I created, are in harmony with the laws of nature. Your Awareness of body & mind will become more open... Awesome!