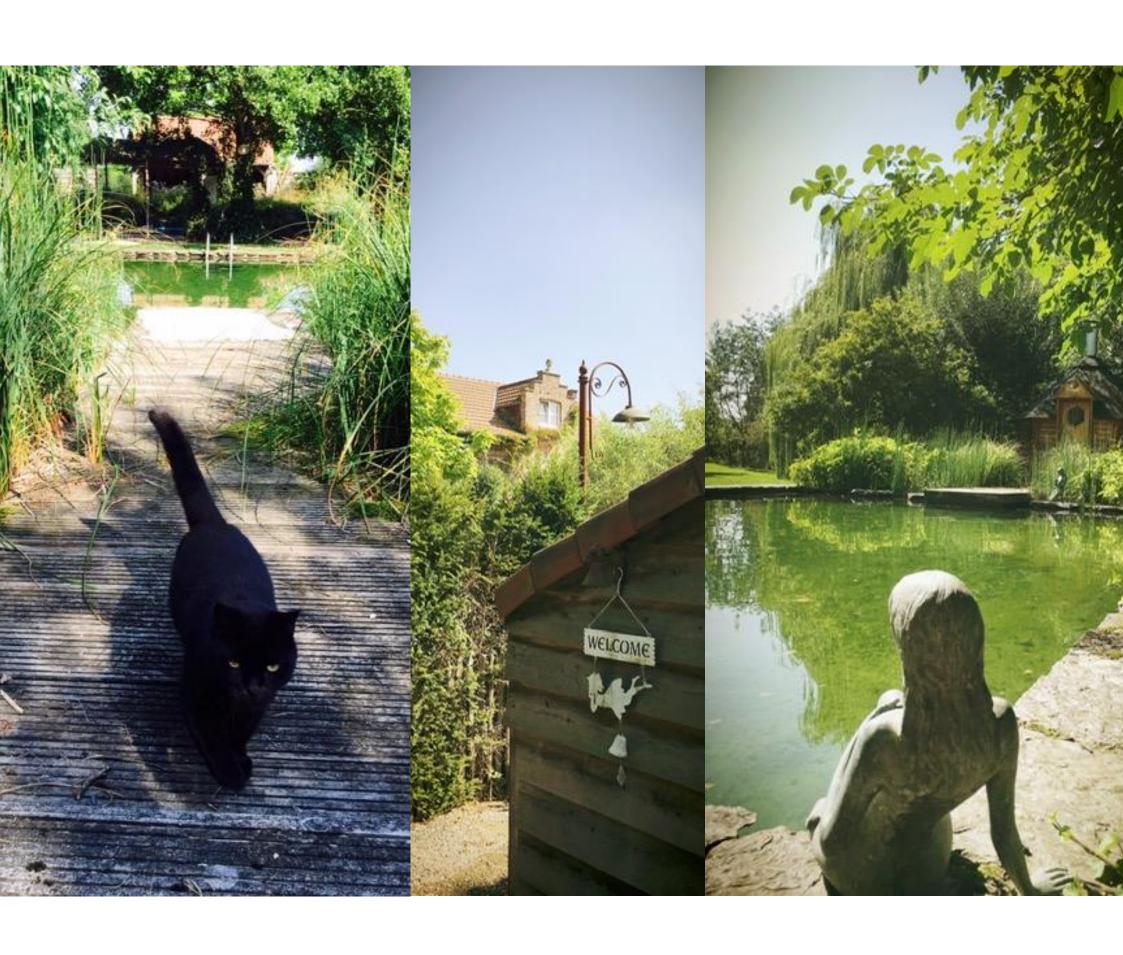

## **PROJECTS** - Re-Design Country House and Gardens in Belgium 2017

Complete re-design of this large country house on 3 floors, with 600m2 indoors and 7.500m2 of gardens. Circles contrast with organic shapes, mixing oriental and modern style, natural materials like wood and stone. Using metallic, gold and red color, grey walls. New furniture, some antiques from Mongolia. Design and implementation of the large Feng-Shui gardens with terraces, pond, swimming pool, pool house, sauna, fruit trees, labyrinth, etc.

## **PROJETCS - Re-Design Country House and Gardens in Belgium 2017**