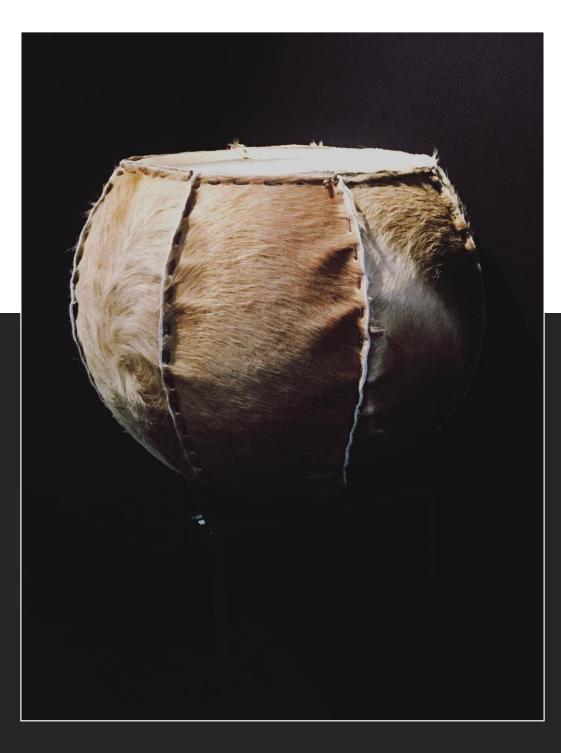

#### **DECO OBJECTS - Cow Skins**

Trendy, beautiful, timeless, eco-friendly, natural and each one is a unique piece. They are saved as a by-product, manufactured under supervision of SVHC (Substance of Very High Concern) as per the norms of REACH on the ECHA website.

**DECO OBJECTS** 

Cow skins become hand-crafted unique deco objects like flower pots.