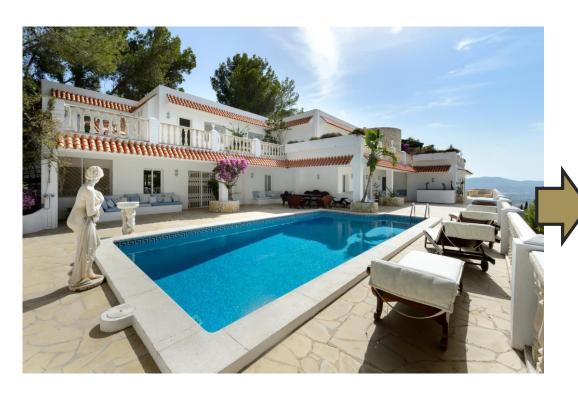

## **PROJECTS** - Renovation Villa Can Anfos in Ibiza 2018

This charming 200 years old finca has been totally renovated in a new shape of luxury local Ibiza style. Feng-Shui design in a fusion of old and new natural materials mixed with minimal copper taps of Dutch designer Piet Boon.

This house is an eco-friendly concept, playing with the 5 elements of nature: Water, Earth, Air, Wood, Fire. It means that the Art and open Spaces that I created, are in harmony with the laws of nature. Your Awareness of body & mind will become more open... Awesome!