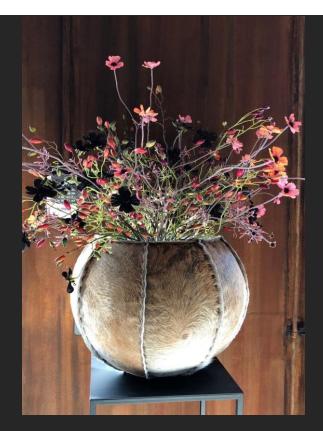

#### **DECO OBJECTS - Cow Skins**

Trendy, beautiful, timeless, eco-friendly, natural and each one is a unique piece. They are saved as a by-product, manufactured under supervision of SVHC (Substance of Very High Concern) as per the norms of REACH on the ECHA website.

**DECO OBJECTS** 

Cow skins become hand-crafted unique deco objects like flower pots.