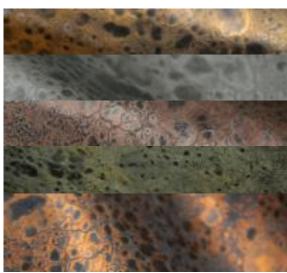

#### Wall Cover Products – LEATHER COVERS

#### Innovation, design & the environment

Whether it regards a leather floor or a leather wall, a leather tile or carpet... leather must look like leather. All skins are finished manually in order to accentuate the natural characteristics. We most definitely take the environment into account; that is why the tanning, colouring and ennoblement take place on the basis of biologically degradable substances. This process creates the numerous hues that render the material, which is originally already unique, even more exclusive. And because the manufacturer continuously focus on improvement, innovation, design and experimentation, new possibilities are created over and over again.

#### **Wall Cover Products – LEATHER**