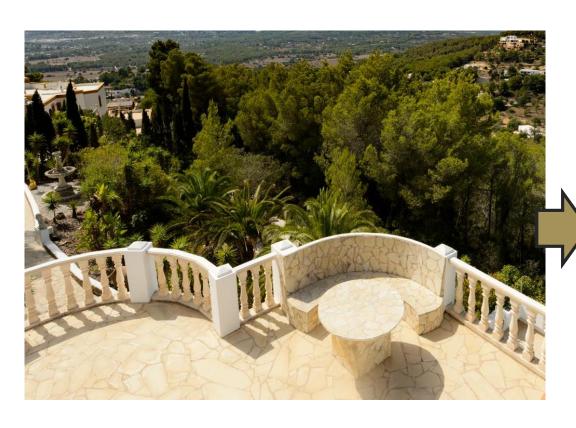

## **PROJECTS** - Renovation Villa Castle Rock Seven in Ibiza 2019

Complete renovation of this very large villa originally from the eighties with 1400m2 indoors and 750m2 terraces. Uplifting energizing black-and-white in a minimalistic style, modern furniture — some from Minuti design.

Using touches of flashy gold. Pop Art images, spacious

Using touches of flashy gold, Pop Art images, spacious and fresh, white walls. Outdoors: large open spaces with terraces renewed floors using ceramic white stone. Massive minimal glass balustrades to enhance the amazing views.