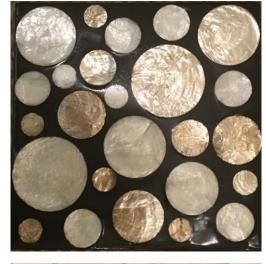

#### **Wall Cover Products - DECO PANELS**

Nature at Home: Hand made & eco-friendly innovative wall panels & natural decoration.

Inspired by nature and the love for natural forms and structures. Nature at home creates sustainable interior decoration from rest materials. We use the waste matter from nature as raw materials to create beautiful, convenient wall panels. We use wood, tree bark, coconut, shells, mussels, Himalaya salt, and moss to create unique and varied collections."