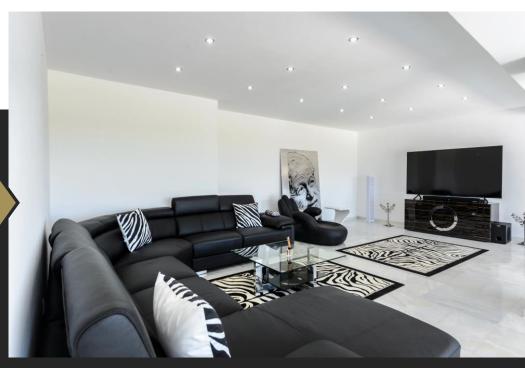

## **PROJECTS** - Renovation Villa Castle Rock Seven in Ibiza 2019

Complete renovation of this very large villa originally from the eighties with 1400m2 indoors and 750m2 terraces. Uplifting energizing black-and-white in a minimalistic style, modern furniture — some from Minuti design.

Using touches of flashy gold. Pop Art images, spacious

Using touches of flashy gold, Pop Art images, spacious and fresh, white walls. Outdoors: large open spaces with terraces renewed floors using ceramic white stone. Massive minimal glass balustrades to enhance the amazing views.

## **PROJECTS** - Renovation Villa Castle Rock Seven in Ibiza 2019