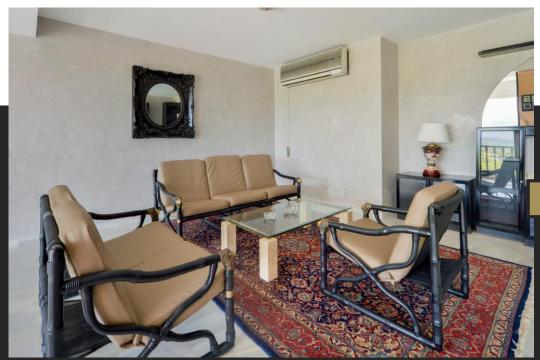

## **PROJECTS** - Re-Design Country House and Gardens in Belgium 2017

Complete re-design of this large country house on 3 floors, with 600m2 indoors and 7.500m2 of gardens. Circles contrast with organic shapes, mixing oriental and modern style, natural materials like wood and stone. Using metallic, gold and red color, grey walls. New furniture, some antiques from Mongolia. Design and implementation of the large Feng-Shui gardens with terraces, pond, swimming pool, pool house, sauna, fruit trees, labyrinth, etc.

## **PROJETCS - Re-Design Country House and Gardens in Belgium 2017**