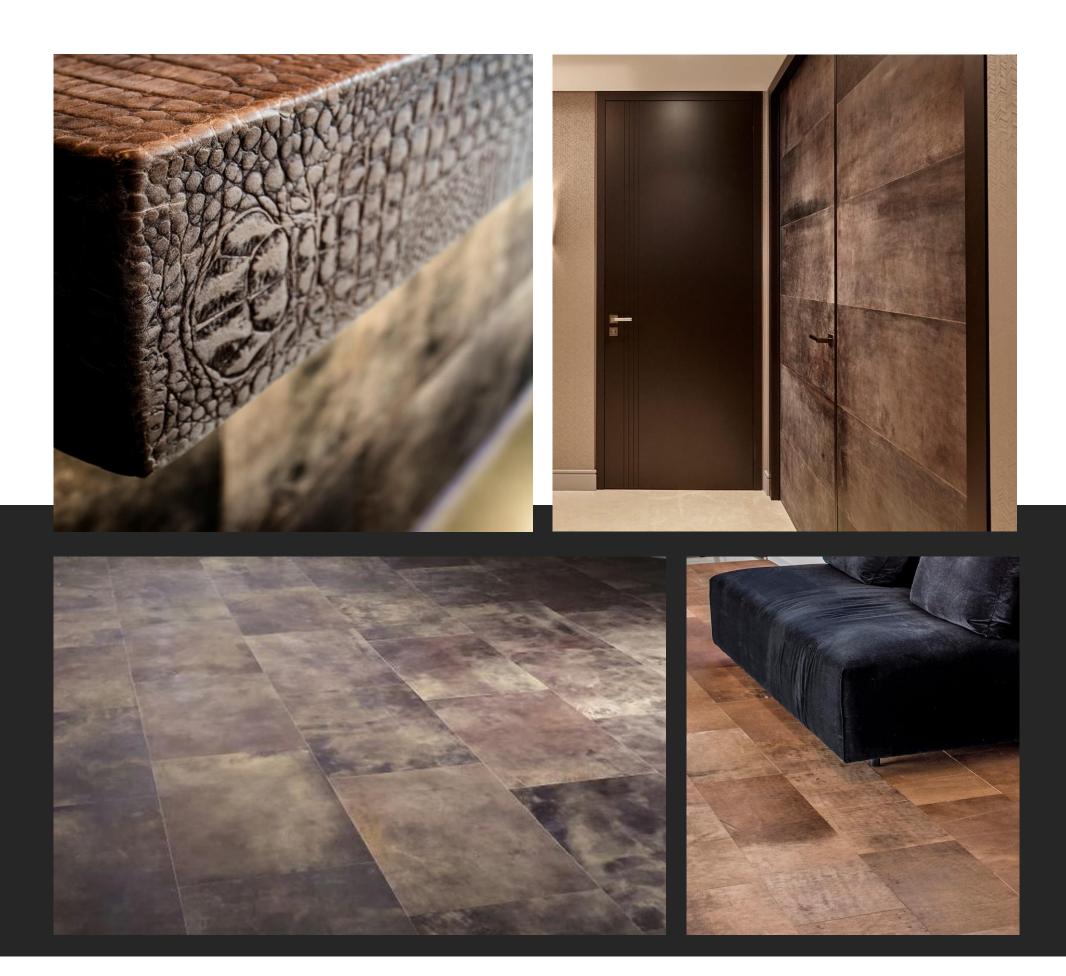

#### Wall Cover Products – LEATHER COVERS

#### Innovation, design & the environment

Whether it regards a leather floor or a leather wall, a leather tile or carpet... leather must look like leather. All skins are finished manually in order to accentuate the natural characteristics. We most definitely take the environment into account; that is why the tanning, colouring and ennoblement take place on the basis of biologically degradable substances. This process creates the numerous hues that render the material, which is originally already unique, even more exclusive. And because the manufacturer continuously focus on improvement, innovation, design and experimentation, new possibilities are created over and over again.

#### **Wall Cover Products – LEATHER**

## Wall Cover Products – LEATHER

Leather Doors, Floors, Bar