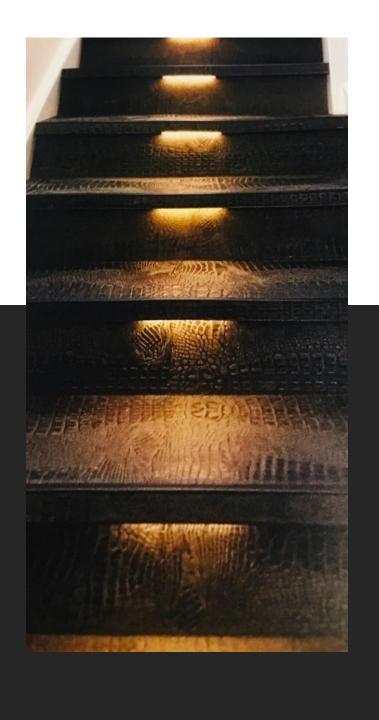

#### **Leather Stairs**

A stairway is a challenge. For every architect and every interior designer, the stairway is an element that can genuinely set the tone. So it's no surprise that, alongside construction and dimensions, we also focus on finish. The perfect stairway is not only beautiful, it is also safe, noise reducing and durable. The stairway is a functional element that is used extensively and comfort is therefore also a very important factor. Leather stair covering offers boundless options, for an existing stairway and also for new stairs and renovations. Leather is strong, soft, noise reducing and can also be formed to any size in any colour. A leather stairway becomes more beautiful and personalised the more it's used.