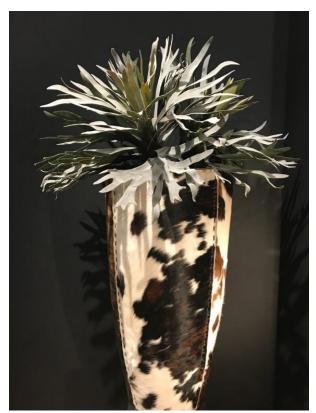

#### **DECO OBJECTS - Cow Skins**

Trendy, beautiful, timeless, eco-friendly, natural and each one is a unique piece. They are saved as a by-product, manufactured under supervision of SVHC (Substance of Very High Concern) as per the norms of REACH on the ECHA website.

**DECO OBJECTS** 

Cow skins become hand-crafted unique deco objects like flower pots.