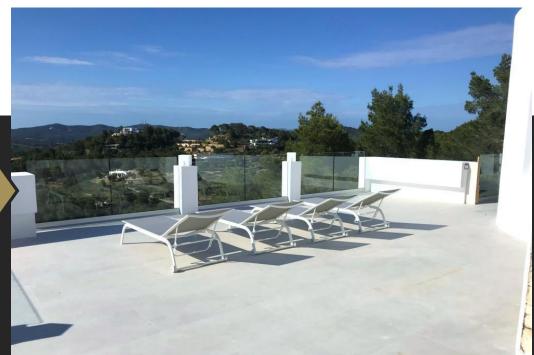

## **PROJECTS** - Renovation Villa Castle Rock Seven in Ibiza 2019

Complete renovation of this very large villa originally from the eighties with 1400m2 indoors and 750m2 terraces. Uplifting energizing black-and-white in a minimalistic style, modern furniture — some from Minuti design.

Using touches of flashy gold. Pop Art images, spacious

Using touches of flashy gold, Pop Art images, spacious and fresh, white walls. Outdoors: large open spaces with terraces renewed floors using ceramic white stone. Massive minimal glass balustrades to enhance the amazing views.