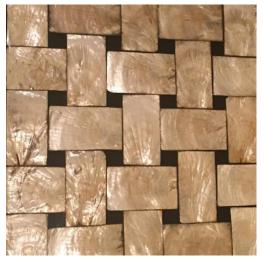

#### **Wall Cover Products - DECO PANELS**

Nature at Home: Hand made & eco-friendly innovative wall panels & natural decoration.

Inspired by nature and the love for natural forms and structures. Nature at home creates sustainable interior decoration from rest materials. We use the waste matter from nature as raw materials to create beautiful, convenient wall panels. We use wood, tree bark, coconut, shells, mussels, Himalaya salt, and moss to create unique and varied collections."