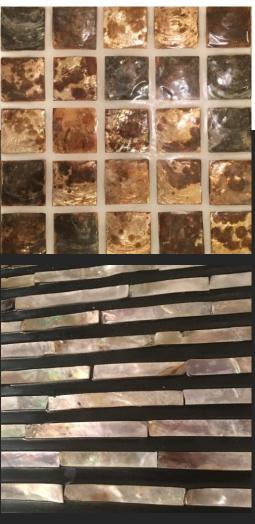

#### **Wall Cover Products - DECO PANELS**

Nature at Home: Hand made & eco-friendly innovative wall panels & natural decoration.

Inspired by nature and the love for natural forms and structures. Nature at home creates sustainable interior decoration from rest materials. We use the waste matter from nature as raw materials to create beautiful, convenient wall panels. We use wood, tree bark, coconut, shells, mussels, Himalaya salt, and moss to create unique and varied collections."