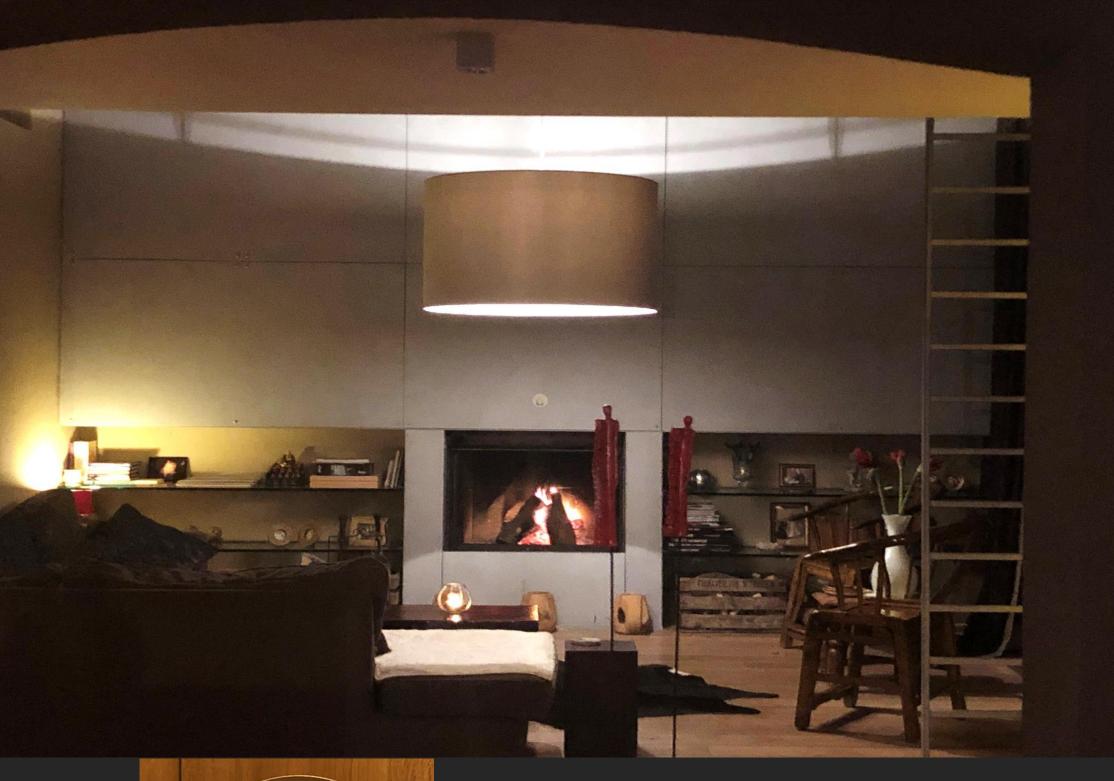

## **PROJECTS** - Re-Design Country House and Gardens in Belgium 2017

Complete re-design of this large country house on 3 floors, with 600m2 indoors and 7.500m2 of gardens. Circles contrast with organic shapes, mixing oriental and modern style, natural materials like wood and stone. Using metallic, gold and red color, grey walls. New furniture, some antiques from Mongolia. Design and implementation of the large Feng-Shui gardens with terraces, pond, swimming pool, pool house, sauna, fruit trees, labyrinth, etc.

## **PROJETCS - Re-Design Country House and Gardens in Belgium 2017**