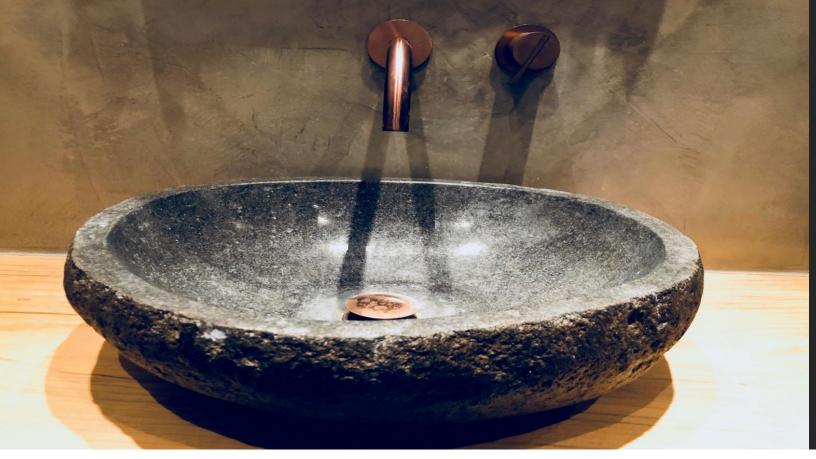

## **PROJECTS** - Renovation Villa Can Anfos in Ibiza 2018

This charming 200 years old finca has been totally renovated in a new shape of luxury local Ibiza style. Feng-Shui design in a fusion of old and new natural materials mixed with minimal copper taps of Dutch designer Piet Boon.

This house is an eco-friendly concept, playing with the 5 elements of nature: Water, Earth, Air, Wood, Fire. It means that the Art and open Spaces that I created, are in harmony with the laws of nature. Your Awareness of body & mind will become more open... Awesome!