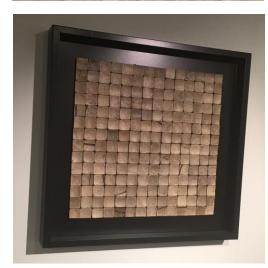

#### **Wall Cover Products - DECO PANELS**

Nature at Home: Hand made & eco-friendly innovative wall panels & natural decoration.

Inspired by nature and the love for natural forms and structures. Nature at home creates sustainable interior decoration from rest materials. We use the waste matter from nature as raw materials to create beautiful, convenient wall panels. We use wood, tree bark, coconut, shells, mussels, Himalaya salt, and moss to create unique and varied collections."