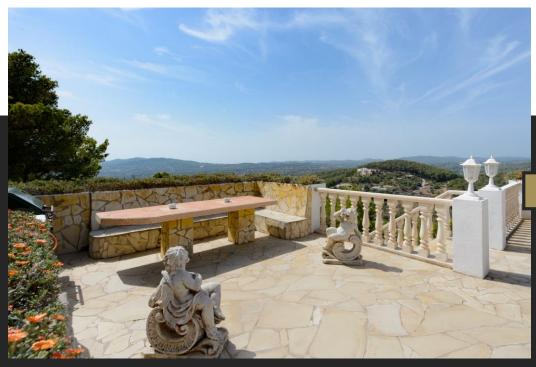

## **PROJECTS** - Renovation Villa Castle Rock Seven in Ibiza 2019

Complete renovation of this very large villa originally from the eighties with 1400m2 indoors and 750m2 terraces. Uplifting energizing black-and-white in a minimalistic style, modern furniture — some from Minuti design.

Using touches of flashy gold. Pop Art images, spacious

Using touches of flashy gold, Pop Art images, spacious and fresh, white walls. Outdoors: large open spaces with terraces renewed floors using ceramic white stone. Massive minimal glass balustrades to enhance the amazing views.