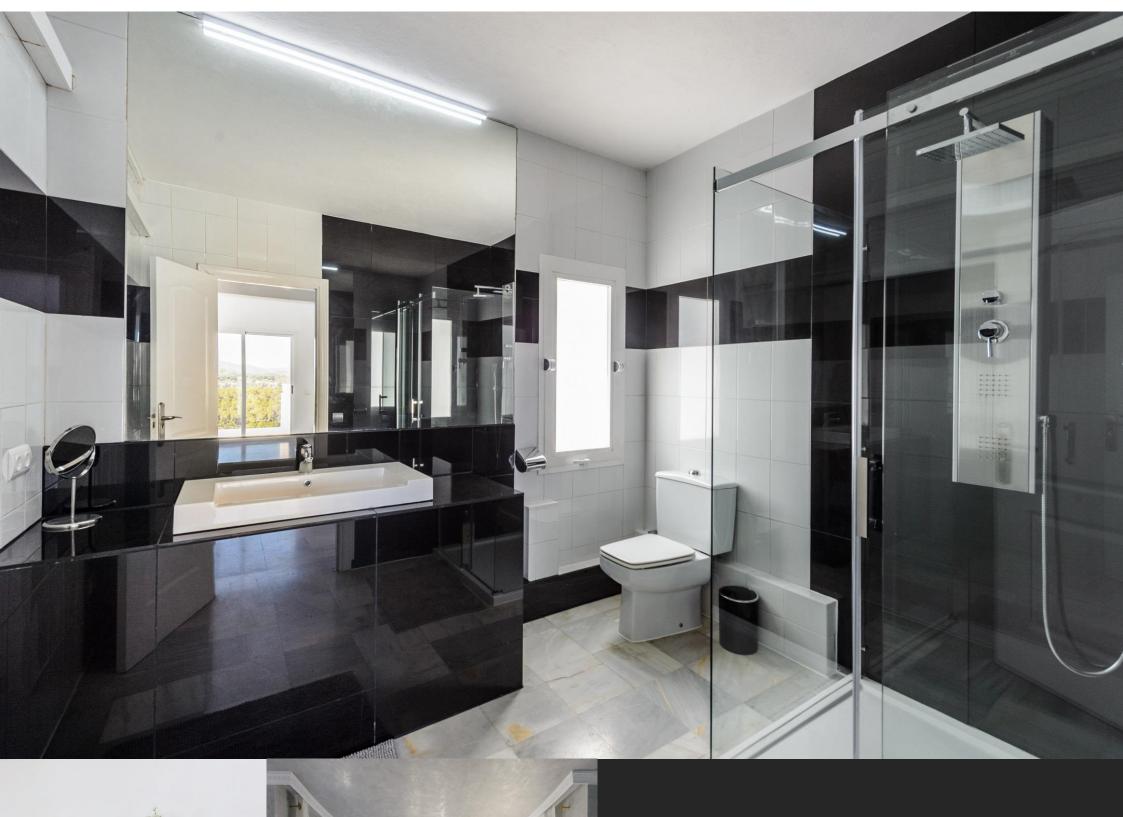

## **PROJECTS** - Renovation Villa Castle Rock Seven in Ibiza 2019

Complete renovation of this very large villa originally from the eighties with 1400m2 indoors and 750m2 terraces. Uplifting energizing black-and-white in a minimalistic style, modern furniture — some from Minuti design.

Using touches of flashy gold. Pop Art images, spacious

Using touches of flashy gold, Pop Art images, spacious and fresh, white walls. Outdoors: large open spaces with terraces renewed floors using ceramic white stone. Massive minimal glass balustrades to enhance the amazing views.