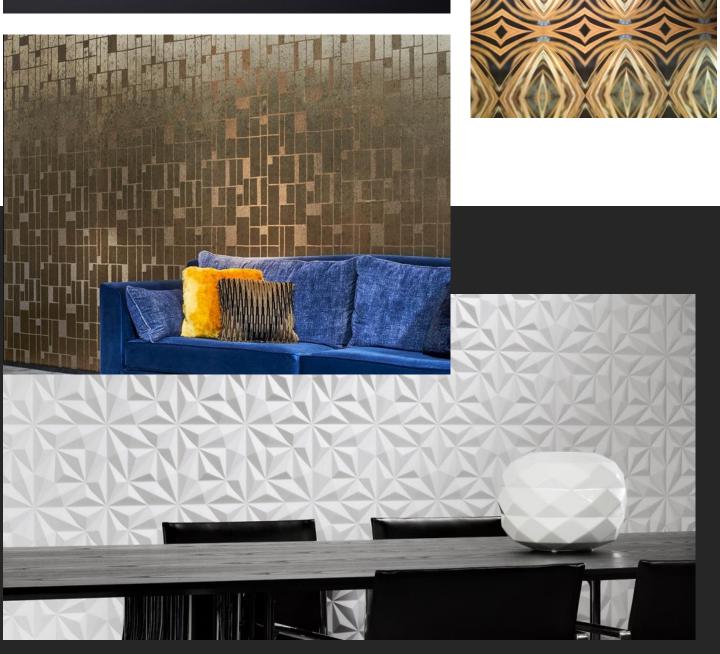

#### **Wall Cover Products – WALLPAPERS**

A team of experienced designers creates several new collections. All of these new products must be innovative and trendsetting, while also being of superior quality. About half of the products are manufactured in-house through environmentally-friendly processes.

You can imagine what you want!

All patterns of Art and all textile you ever could imagine: velvet, metallic, silk, wood, banana leafs, vinyl...

#### **Wall Cover Products - DECO PANELS**

Nature at Home: Hand made & eco-friendly innovative wall panels & natural decoration.

Inspired by nature and the love for natural forms and structures. Nature at home creates sustainable interior decoration from rest materials. We use the waste matter from nature as raw materials to create beautiful, convenient wall panels. We use wood, tree bark, coconut, shells, mussels, Himalaya salt, and moss to create unique and varied collections."