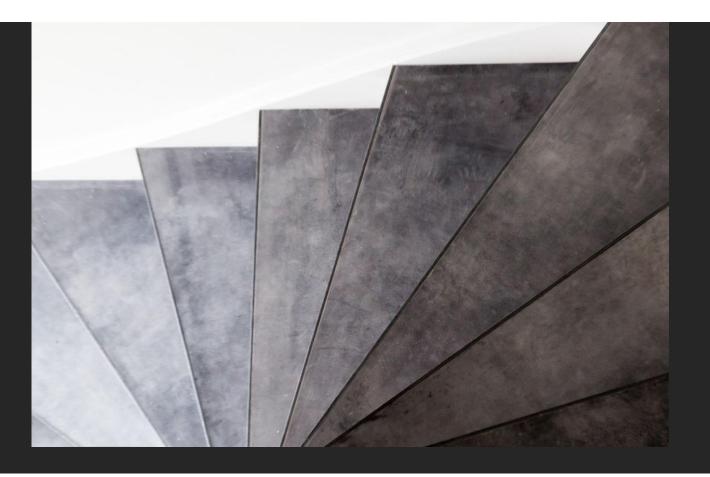

#### **Leather Stairs**

A stairway is a challenge. For every architect and every interior designer, the stairway is an element that can genuinely set the tone. So it's no surprise that, alongside construction and dimensions, we also focus on finish. The perfect stairway is not only beautiful, it is also safe, noise reducing and durable. The stairway is a functional element that is used extensively and comfort is therefore also a very important factor. Leather stair covering offers boundless options, for an existing stairway and also for new stairs and renovations. Leather is strong, soft, noise reducing and can also be formed to any size in any colour. A leather stairway becomes more beautiful and personalised the more it's used.