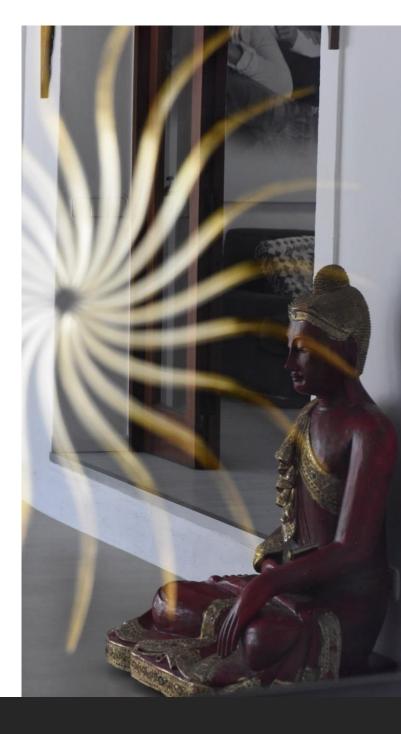

## **PROJECTS** - Re-Design Country House and Gardens in Belgium 2017

Complete re-design of this large country house on 3 floors, with 600m2 indoors and 7.500m2 of gardens. Circles contrast with organic shapes, mixing oriental and modern style, natural materials like wood and stone. Using metallic, gold and red color, grey walls. New furniture, some antiques from Mongolia. Design and implementation of the large Feng-Shui gardens with terraces, pond, swimming pool, pool house, sauna, fruit trees, labyrinth, etc.

## **PROJETCS - Re-Design Country House and Gardens in Belgium 2017**