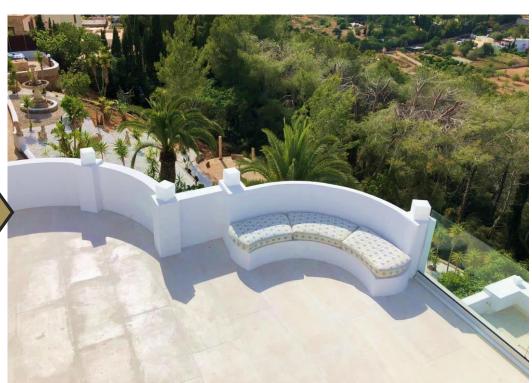

## **PROJECTS** - Renovation Villa Castle Rock Seven in Ibiza 2019

Complete renovation of this very large villa originally from the eighties with 1400m2 indoors and 750m2 terraces. Uplifting energizing black-and-white in a minimalistic style, modern furniture — some from Minuti design.

Using touches of flashy gold. Pop Art images, spacious

Using touches of flashy gold, Pop Art images, spacious and fresh, white walls. Outdoors: large open spaces with terraces renewed floors using ceramic white stone. Massive minimal glass balustrades to enhance the amazing views.