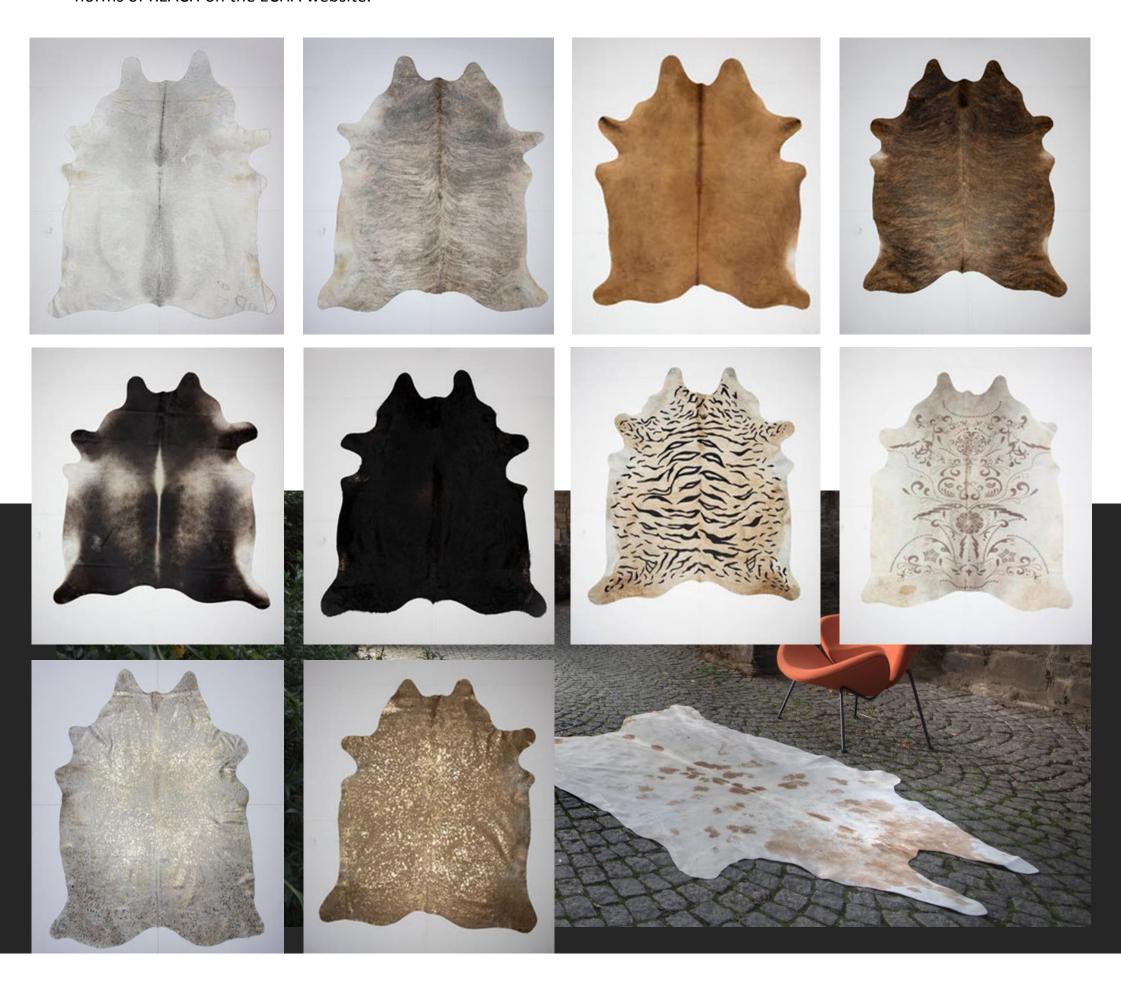

#### **DECO OBJECTS - Cow Skins**

Trendy, beautiful, timeless, eco-friendly, natural and each one is a unique piece. They are saved as a by-product, manufactured under supervision of SVHC (Substance of Very High Concern) as per the norms of REACH on the ECHA website.

**DECO OBJECTS** 

Cow skins become hand-crafted unique deco objects like flower pots.