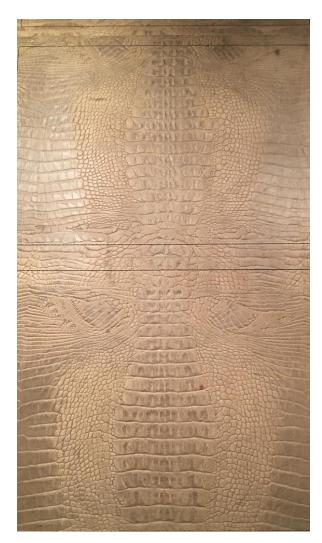

#### Wall Cover Products – LEATHER COVERS

#### Innovation, design & the environment

Whether it regards a leather floor or a leather wall, a leather tile or carpet... leather must look like leather. All skins are finished manually in order to accentuate the natural characteristics. We most definitely take the environment into account; that is why the tanning, colouring and ennoblement take place on the basis of biologically degradable substances. This process creates the numerous hues that render the material, which is originally already unique, even more exclusive. And because the manufacturer continuously focus on improvement, innovation, design and experimentation, new possibilities are created over and over again.

#### **Wall Cover Products – LEATHER**