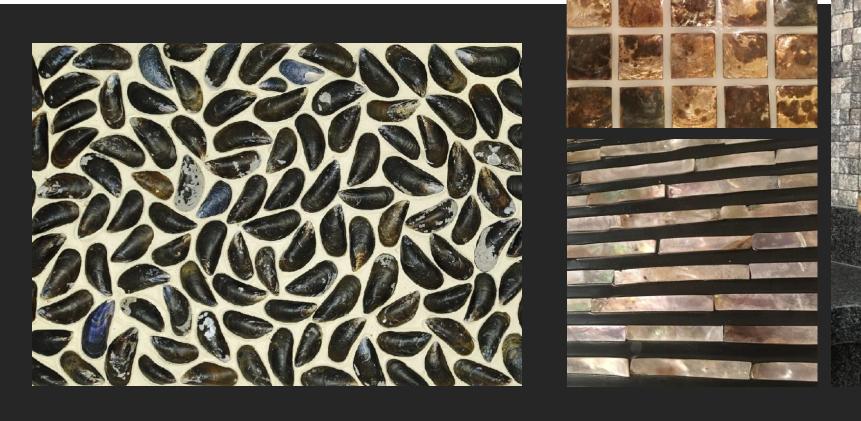

#### **Wall Cover Products - DECO PANELS**

Nature at Home: Hand made & eco-friendly innovative wall panels & natural decoration.

Inspired by nature and the love for natural forms and structures. Nature at home creates sustainable interior decoration from rest materials. We use the waste matter from nature as raw materials to create beautiful, convenient wall panels. We use wood, tree bark, coconut, shells, mussels, Himalaya salt, and moss to create unique and varied collections."